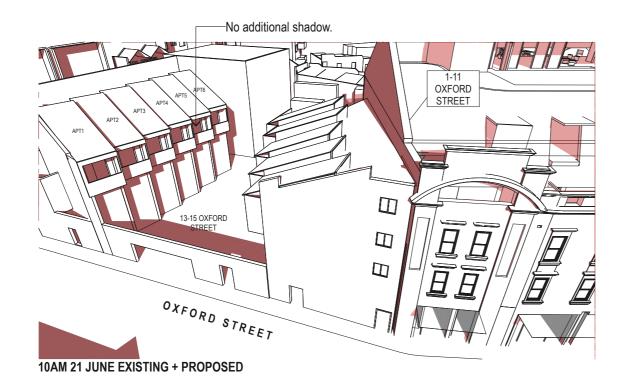

## LEGEND

EXISTING SHADOW REMOVED

EXISTING SHADOW

PROPOSED ADDITIONAL SHADOW

**NOTE**: All context information taken from survey data provided by Project Surveyors.

No additional shadow.

9AM 21 JUNE EXISTING + PROPOSED