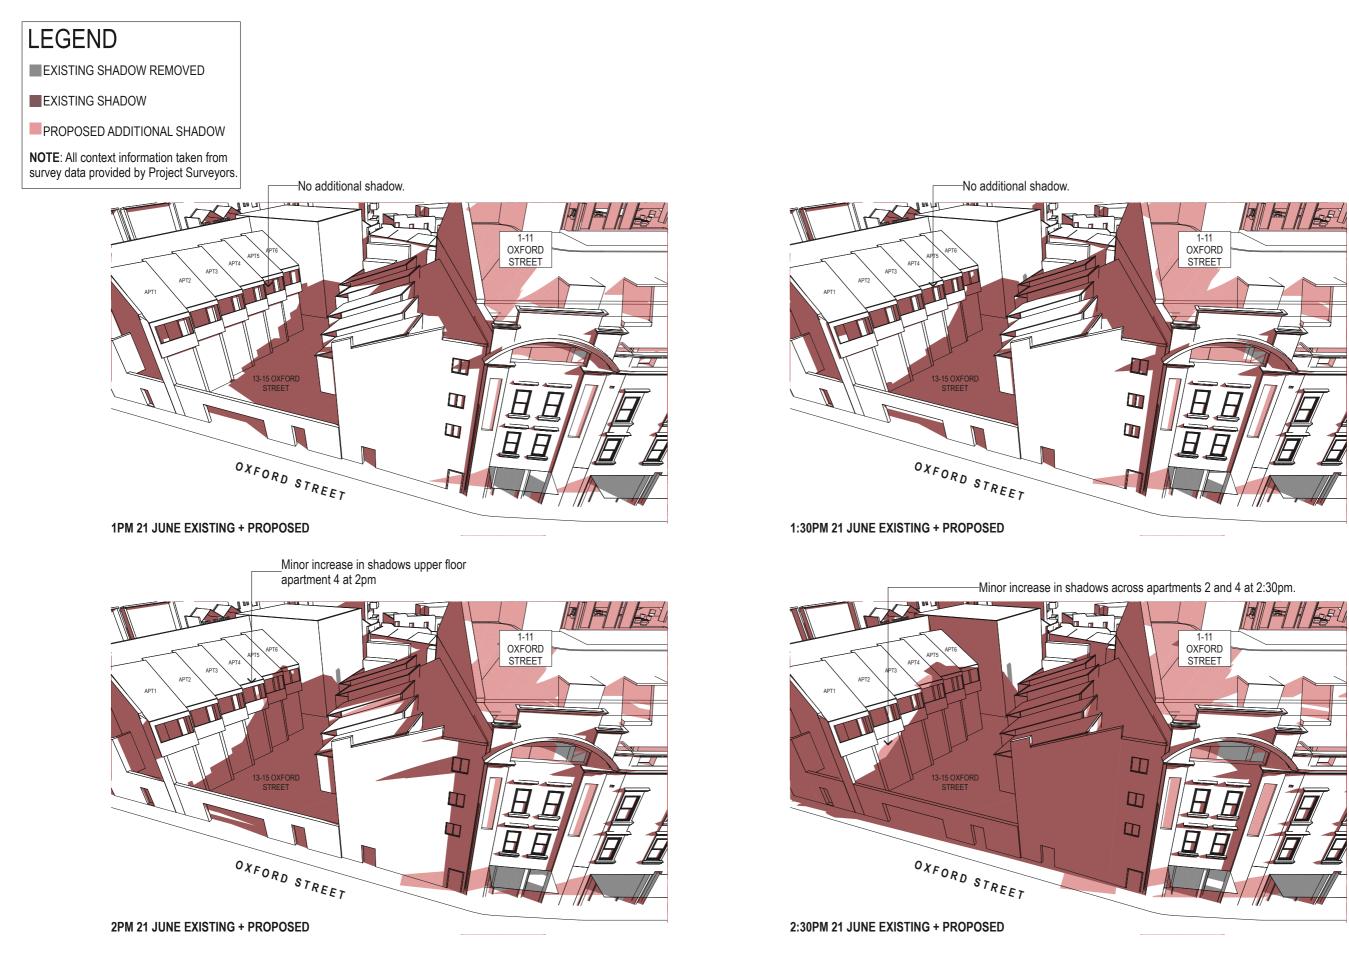

## LEGEND

EXISTING SHADOW REMOVED

EXISTING SHADOW

PROPOSED ADDITIONAL SHADOW

**NOTE**: All context information taken from survey data provided by Project Surveyors.

Hinor increase in shadows across upper floor of apartments 1 and 2 at 3pm.

3:30PM 21 JUNE EXISTING + PROPOSED

| DATE REV NOTES 02/11/18 A Issued for planning proposal | NOTES | NOTES:<br>Do not scale of                                  |                                       |
|--------------------------------------------------------|-------|------------------------------------------------------------|---------------------------------------|
| 02/11/18                                               | Α     | Issued for planning proposal                               | dimensions onl                        |
| 18/04/19                                               | В     | Amended planning proposal                                  | to the architect.<br>specifications a |
| 22/05/19 C Updated amended planning proposal           |       | the property of                                            |                                       |
| 24/06/19                                               | D     | Updated amended planning proposal - Additional Information | Architects Pty L<br>reproduced or of  |
|                                                        |       |                                                            | without written                       |
|                                                        |       |                                                            | Greer Architect                       |

toff drawings. Use figured only. Report any discrepencies std. These designs, plans, s and the copyright therein are of Tonkin Zulaikha Greer y Ltd, and must not be rr copied wholly or in part n permission of Tonkin Zulaikha icts Pty Ltd.