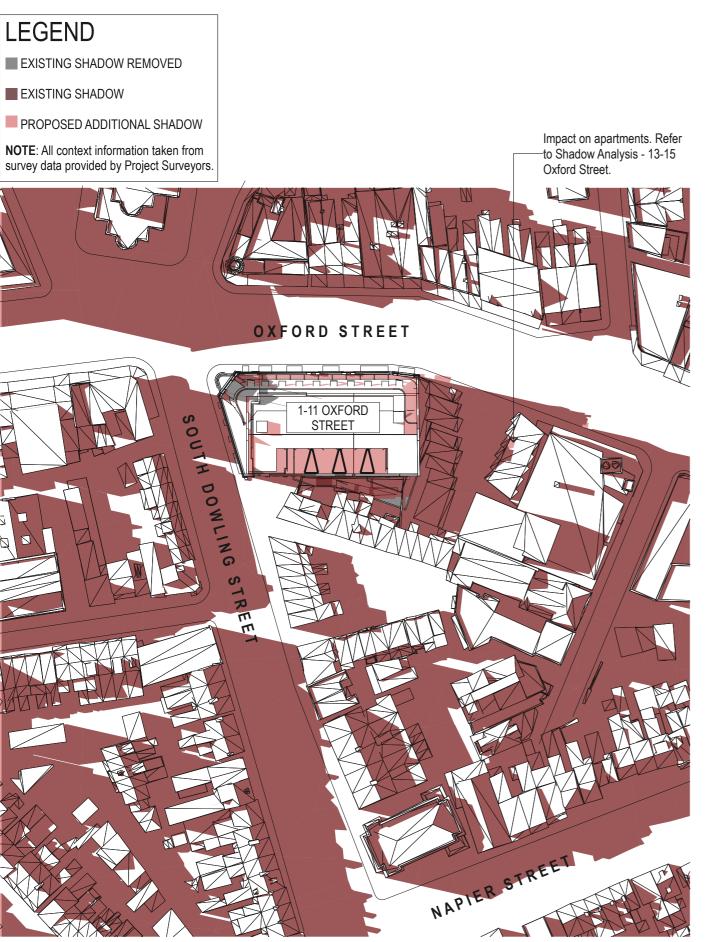

## LEGEND

EXISTING SHADOW REMOVED

EXISTING SHADOW

PROPOSED ADDITIONAL SHADOW

**NOTE**: All context information taken from survey data provided by Project Surveyors.

Hinor increase in shadows across upper floor of apartments 1 and 2 at 3pm.