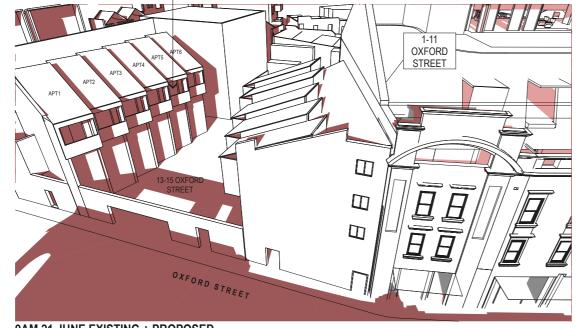

CLIENT: CE BOSTON HOTELS PTY LTD + ST. VINCENT'S PRIVATE HOSPITAL Email: isoon shenherd@bostonglobal.c

| OX | PROJECT :                              | ARCHITECT                                                                                                   |   | DRAWING TITLE           |            |       | DRAWN BY |         |
|----|----------------------------------------|-------------------------------------------------------------------------------------------------------------|---|-------------------------|------------|-------|----------|---------|
|    | DXFORD STREET HOTEL                    | TONKIN ZULAIKHA GREER ARCHITECTS                                                                            |   | SHADOW ANALYSIS - 13-15 |            |       |          | JH      |
|    | 1-11 Oxford Street Paddington NSW 2021 | 117 Reservoir Street<br>ABN: 46002722349<br>P: (02) 9215 4900<br>F: (02) 9215 4901<br>EMAIL info@tzg.com.au | g | OXFORD STREET           |            |       | CHECKED  | TG      |
|    |                                        |                                                                                                             |   | scales @A3              |            |       | DATE     | 24/6/19 |
|    |                                        | WEB www.tzg.com.au                                                                                          | 6 | PHASE                   | DRAWING NO |       | REV      |         |
|    | PROJECT NO : 18002                     |                                                                                                             | 0 | PLANNING PROPOSAL       |            | PP-24 |          | Α       |

## LEGEND

EXISTING SHADOW REMOVED

EXISTING SHADOW

PROPOSED ADDITIONAL SHADOW

**NOTE**: All context information taken from survey data provided by Project Surveyors.

Hinor increase in shadows across upper floor of apartments 1 and 2 at 3pm.