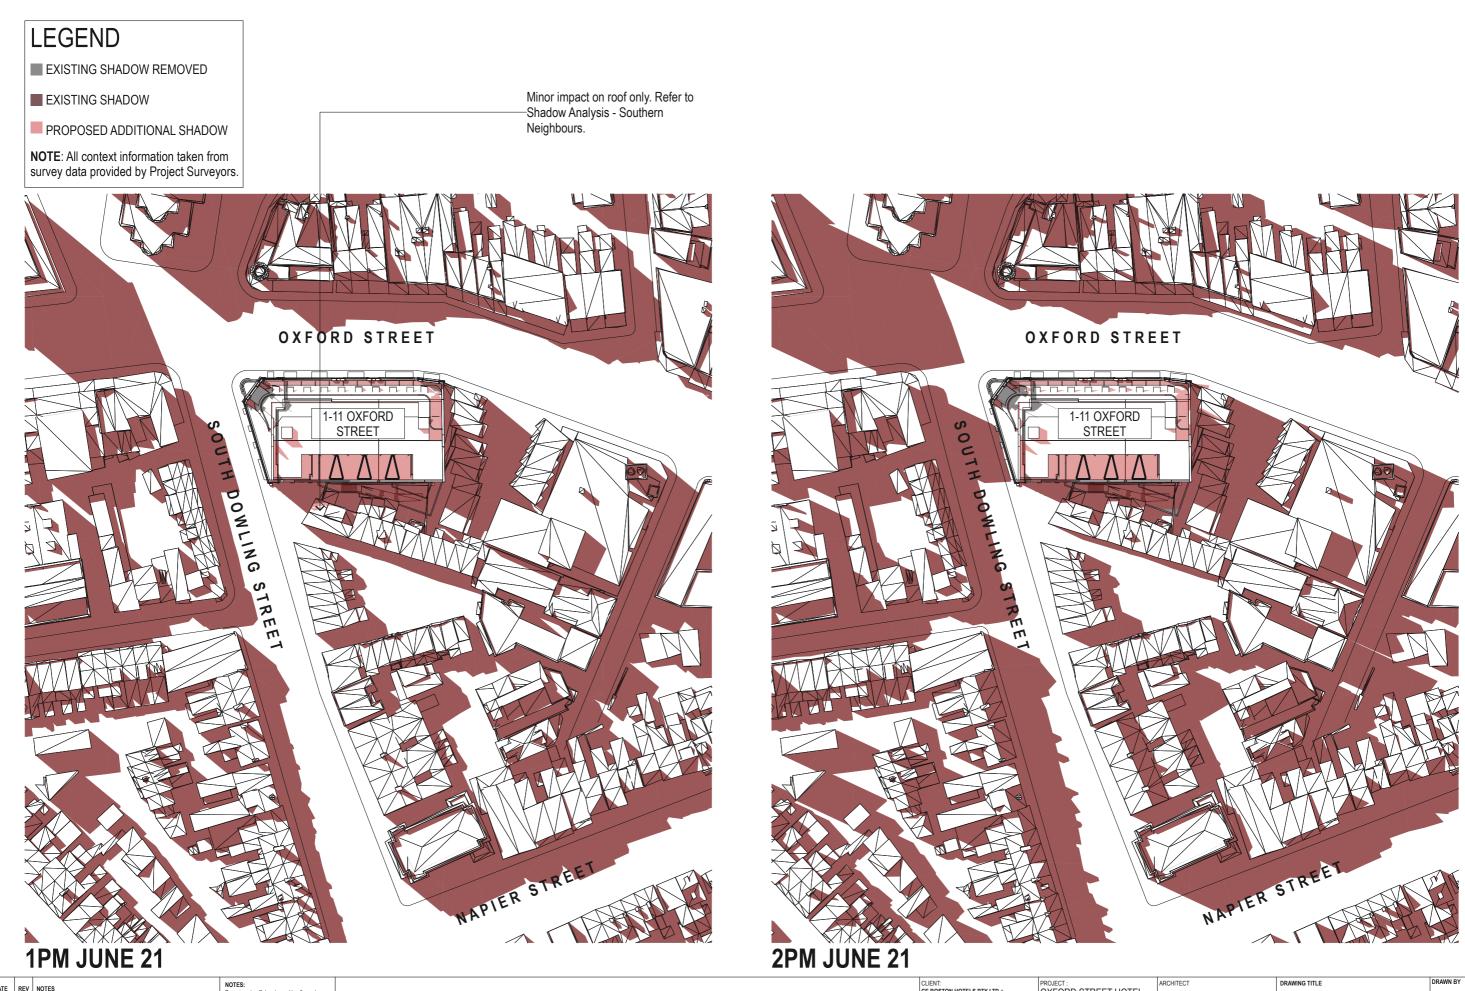

# LEGEND

EXISTING SHADOW REMOVED

EXISTING SHADOW

PROPOSED ADDITIONAL SHADOW

**NOTE**: All context information taken from survey data provided by Project Surveyors.

Minor impact on roof. Refer to Shadow Analysis -Southern Neighbours.