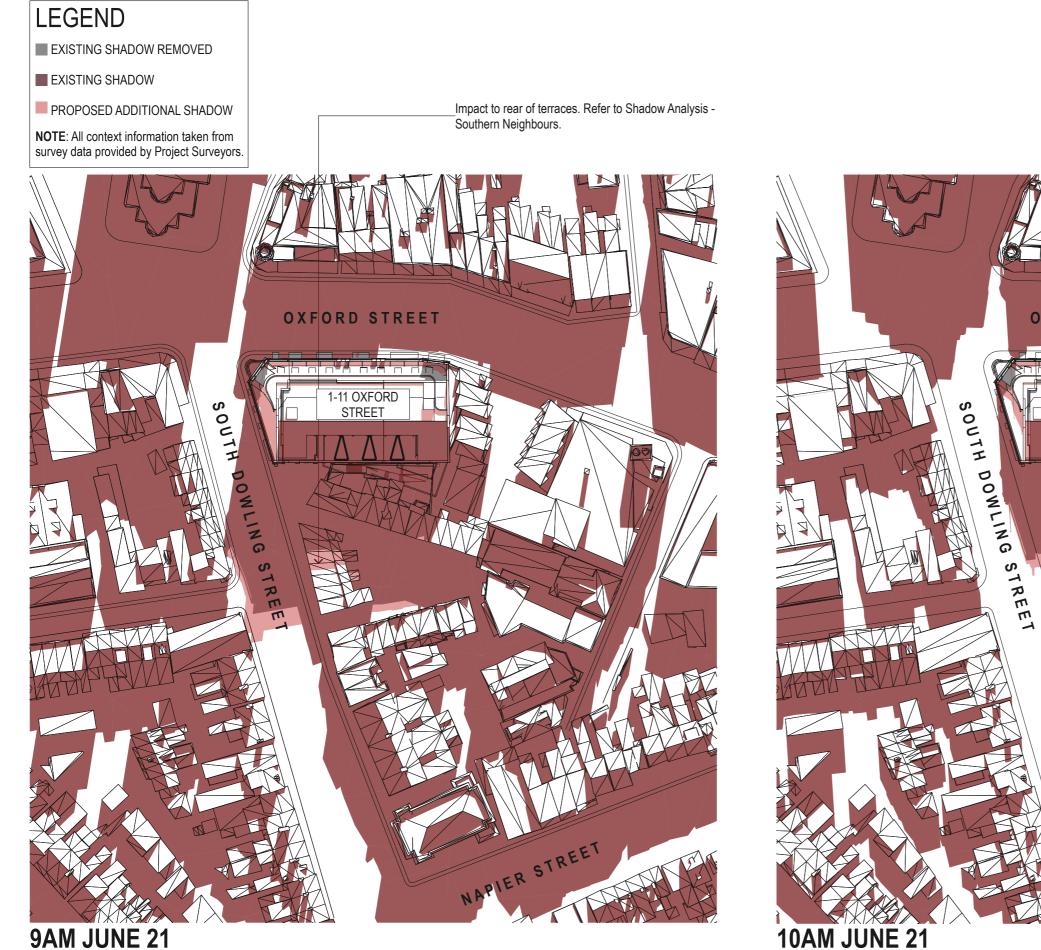

# LEGEND

EXISTING SHADOW REMOVED

EXISTING SHADOW

PROPOSED ADDITIONAL SHADOW

**NOTE**: All context information taken from survey data provided by Project Surveyors.

Minor impact on roof. Refer to Shadow Analysis -Southern Neighbours.

#### **9AM JUNE 21**

|          | DATE     | REV | NOTES                                                      | NOTES:<br>Do not scale off drawings. Use figured                                        |  |  |  |
|----------|----------|-----|------------------------------------------------------------|-----------------------------------------------------------------------------------------|--|--|--|
|          | 02/11/18 | А   | Issued for planning proposal                               | dimensions only. Report any discrepencies                                               |  |  |  |
|          | 18/04/19 | В   | Amended planning proposal                                  | to the architect. These designs, plans,<br>specifications and the copyright therein are |  |  |  |
| 22/05/19 |          | С   | Updated amended planning proposal                          | the property of Tonkin Zulaikha Greer                                                   |  |  |  |
|          | 24/06/19 | D   | Updated amended planning proposal - Additional Information | Architects Pty Ltd, and must not be<br>reproduced or copied wholly or in part           |  |  |  |
|          |          |     |                                                            | without written permission of Tonkin Zulaikha                                           |  |  |  |
|          |          |     |                                                            | Greer Architects Pty Ltd.                                                               |  |  |  |