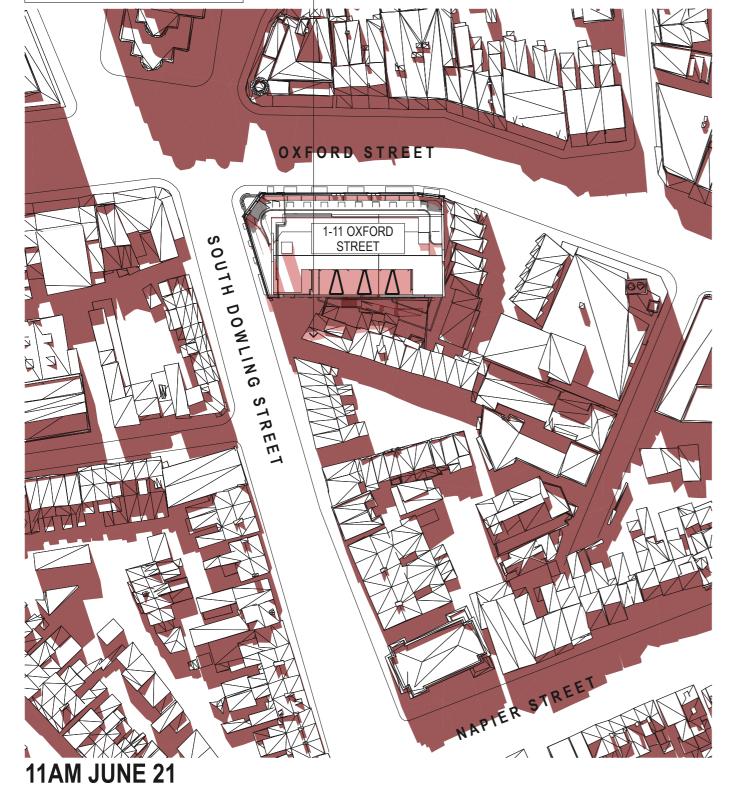

|          | TG     |
|               | F: (02) 9215 4901                        | <u>0</u> 5.5. | SCALES            |              | DATE     |        |
|               | EMAIL info@tzg.com.au                    |               |                   | 1:1000 @A3   | 2        | 4/6/19 |
| $\setminus$ / | WEB www.tzg.com.au                       | ÷             | PHASE             | DRAWING NO   | REV      |        |
| ~             |                                          | 0             | PLANNING PROPOSAL | PP-18        |          | A      |

# LEGEND

EXISTING SHADOW REMOVED

EXISTING SHADOW

PROPOSED ADDITIONAL SHADOW

**NOTE**: All context information taken from survey data provided by Project Surveyors.

Minor impact on roof. Refer to Shadow Analysis -Southern Neighbours.



OXFORD STREET SOUTH DOWLING 1-11 OXFORD STREET STREET **12PM JUNE 21** 

| DATE    | REV | NOTES                                                      | NOTES:<br>Do not scale off drawings. Use figured                                        |
|---------|-----|------------------------------------------------------------|-----------------------------------------------------------------------------------------|
| 02/11/1 | 8 A | Issued for planning proposal                               | dimensions only. Report any discrepencies                                               |
| 18/04/1 |     | Amended planning proposal                                  | to the architect. These designs, plans,<br>specifications and the copyright therein are |
| 22/05/1 | 9 C | Updated amended planning propos