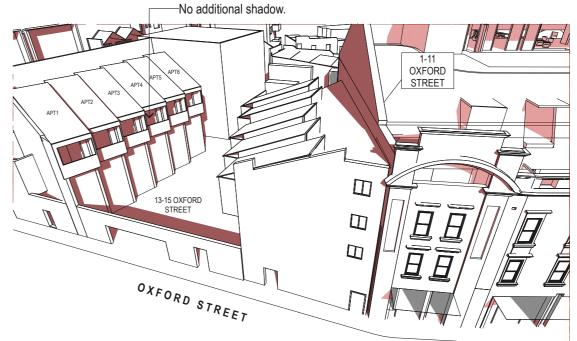

## LEGEND

EXISTING SHADOW REMOVED

EXISTING SHADOW

PROPOSED ADDITIONAL SHADOW

**NOTE**: All context information taken from survey data provided by Project Surveyors.

No additional shadow.

9AM 21 JUNE EXISTING + PROPOSED