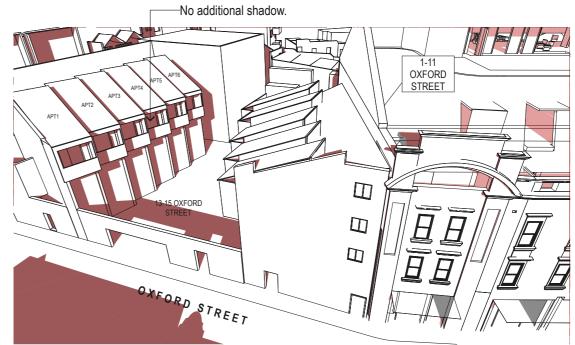

## LEGEND

EXISTING SHADOW REMOVED

EXISTING SHADOW

PROPOSED ADDITIONAL SHADOW

**NOTE**: All context information taken from survey data provided by Project Surveyors.

No additional shadow.

9AM 21 JUNE EXISTING + PROPOSED