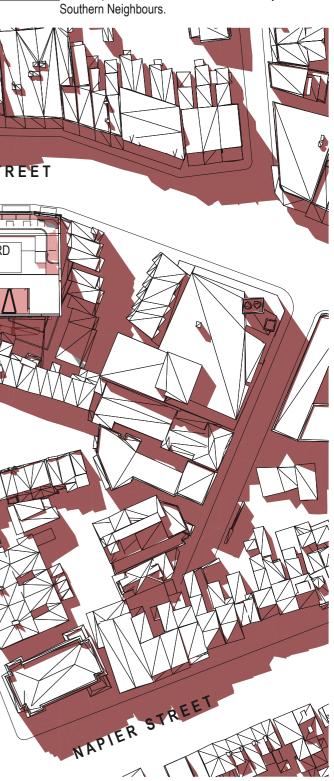

# LEGEND

EXISTING SHADOW REMOVED

EXISTING SHADOW

PROPOSED ADDITIONAL SHADOW

**NOTE**: All context information taken from survey data provided by Project Surveyors.

Minor impact on roof. Refer to Shadow Analysis -Southern Neighbours.